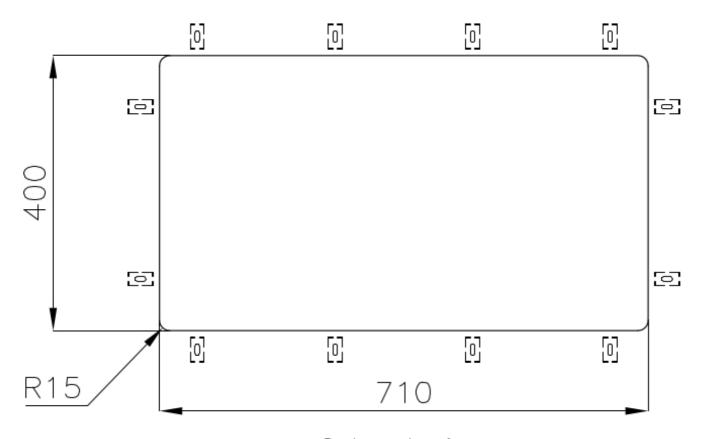

|
| Perimetral overflow       | The overflow is always a security on the Foster sinks that prevents the overflow of water in case of oversights. The perimeter drain solution improves aesthetics thanks to its square and essential shape.                                                                                                                                    |
| Small radius              | Bowls with squared shapes with a modern design and an increased capacity, for a minimal aesthetics connected with an extreme practicity.                                                                                                                                                                                                       |



#### **TECHNICAL DATA**





## Foster ==



Cut out size Dimensioni per foratura top



#### **GALLERY**











#### **OPTIONAL ACCESSORIES**



Cestello inox 8612 000



Glass chopping board 8631 300



**HDPE Chopping board** 8657 001



HPDE Twin chopping board 8644 101



Stainless steel plate rack 8100 303 \* only in combination with the accessory 8644 101



Stainless steel plate rack only usable in combination with the accessories 8644 003

# Foster ==



White basket 8612 100



**White bowl** 8153 100



Graters kit with ring-holder and food collection tray

8159 101 \* only in combination with the accessory 8644 101



Stainless steel perforated tray

8151 000 \* only in combination with the accessory 8644 101



Stainless steel plate rack 8100 201

#### **RECOMMENDED PAIRINGS**



**Mixer Tap Omega Gun Metal** 8497