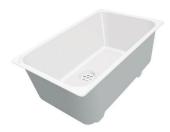

### Sink KE - R15 Vintage Gun Metal

Kitchen Sinks Code: 2157 886

#### **DETAILS**

| Coloring               | Gun Metal                                                       |
|------------------------|-----------------------------------------------------------------|
| Edge/Installation Type | Undermount                                                      |
| Finish                 | PVD                                                             |
| Material               | AISI 304 stainless steel                                        |
| Texture                | Vintage                                                         |
| Base                   | 80 cm                                                           |
| Dimensions             | 750 x 440 mm                                                    |
| Standard fittings      | Fixing hooks, gasket, drain, overflow and siphon, boxed packing |
| Mixer holes            | No standard holes                                               |
|                        |                                                                 |

| Built-in hole             | View technical data sheet                                                                                                                                                                                                                                                                                                                      |
|---------------------------|------------------------------------------------------------------------------------------------------------------------------------------------------------------------------------------------------------------------------------------------------------------------------------------------------------------------------------------------|
| Drainer                   | No                                                                                                                                                                                                                                                                                                                                             |
| Width                     | 75 cm                                                                                                                                                                                                                                                                                                                                          |
| Bowl dimension            | 710 x 400 mm                                                                                                                                                                                                                                                                                                                                   |
| Number of bowls           | 1 bowl                                                                                                                                                                                                                                                                                                                                         |
| Waste fitting             | 3,5" drain                                                                                                                                                                                                                                                                                                                                     |
| FEATURES                  |                                                                                                                                                                                                                                                                                                                                                |
| VINTAGE PVD               | The prestigious PVD finish combines with the care for detail of the Vintage finish, to create a combination of unique elegance.                                                                                                                                                                                                                |
| Gun Metal                 | The Gun Metal finish is obtained by treating steel with a physical process called PVD (Phisical Vacuum Deposition) which deposits particles of noble metals on the surface. The result is a unique and refined aesthetic effect, and an improvement of the mechanical properties of the steel which is more resistant to impact and scratches. |
| Basket 3,5" waste fitting | The drain is equipped with a large 3.5" drain, with the practical basket cap that prevents the discharge of solid parts.                                                                                                                                                                                                                       |
| High thickness            | 1mm thick steel. A significant thickness, which guarantees the maximum sturdiness and durability.                                                                                                                                                                                                                                              |
| Perimetral overflow       | The overflow is always a security on the Foster sinks that prevents the overflow of water in case of oversights. The perimeter drain solution improves aesthetics thanks to its square and essential shape.                                                                                                                                    |
| Small radius              | Bowls with squared shapes with a modern design and an increased capacity, for a minimal aesthetics connected with an extreme practicity.                                                                                                                                                                                                       |