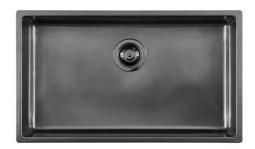

### Sink KE - R15 Vintage Gun Metal

Kitchen Sinks Code: 2157 886

#### **DETAILS**

| Coloring               | Gun Metal                                                       |
|------------------------|-----------------------------------------------------------------|
| Edge/Installation Type | Undermount                                                      |
| Finish                 | PVD                                                             |
| Material               | AISI 304 stainless steel                                        |
| Texture                | Vintage                                                         |
| Base                   | 80 cm                                                           |
| Dimensions             | 750 x 440 mm                                                    |
| Standard fittings      | Fixing hooks, gasket, drain, overflow and siphon, boxed packing |
| Mixer holes            | No standard holes                                               |
|                        |                                                                 |