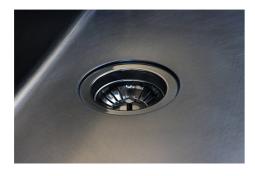

| Built-in hole             | View technical data sheet                                                                                                                                                                                                                                                                                                                      |
|---------------------------|------------------------------------------------------------------------------------------------------------------------------------------------------------------------------------------------------------------------------------------------------------------------------------------------------------------------------------------------|
| Drainer                   | No                                                                                                                                                                                                                                                                                                                                             |
| Width                     | 75 cm                                                                                                                                                                                                                                                                                                                                          |
| Bowl dimension            | 710 x 400 mm                                                                                                                                                                                                                                                                                                                                   |
| Number of bowls           | 1 bowl                                                                                                                                                                                                                                                                                                                                         |
| Waste fitting             | 3,5" drain                                                                                                                                                                                                                                                                                                                                     |
| FEATURES                  |                                                                                                                                                                                                                                                                                                                                                |
| VINTAGE PVD               | The prestigious PVD finish combines with the care for detail of the Vintage finish, to create a combination of unique elegance.                                                                                                                                                                                                                |
| Gun Metal                 | The Gun Metal finish is obtained by treating steel with a physical process called PVD (Phisical Vacuum Deposition) which deposits particles of noble metals on the surface. The result is a unique and refined aesthetic effect, and an improvement of the mechanical properties of the steel which is more resistant to impact and scratches. |
| Basket 3,5" waste fitting | The drain is equipped with a large 3.5" drain, with the practical basket cap that prevents the discharge of solid parts.                                                                                                                                                                                                                       |
| High thickness            | 1mm thick steel. A significant thickness, which guarantees the maximum sturdiness and durability.                                                                                                                                                                                                                                              |
| Perimetral overflow       | The overflow is always a security on the Foster sinks that prevents the overflow of water in case of oversights. The perimeter drain solution improves aesthetics thanks to its square and essential shape.                                                                                                                                    |
| Small radius              | Bowls with squared shapes with a modern design and an increased capacity, for a minimal aesthetics connected with an extreme practicity.                                                                                                                                                                                                       |