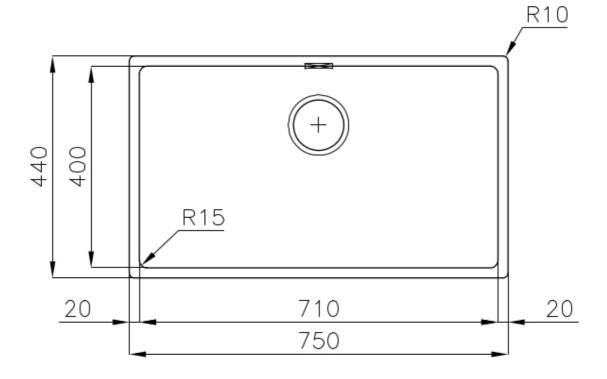

#### **DETAILS**

| Coloring               | Gun Metal                                                       |
|------------------------|-----------------------------------------------------------------|
| Edge/Installation Type | Undermount                                                      |
| Finish                 | PVD                                                             |
| Material               | AISI 304 stainless steel                                        |
| Texture                | Vintage                                                         |
| Base                   | 80 cm                                                           |
| Dimensions             | 750 x 440 mm                                                    |
| Standard fittings      | Fixing hooks, gasket, drain, overflow and siphon, boxed packing |
| Mixer holes            | No standard holes                                               |
|                        |                                                                 |

| Built-in hole             | View technical data sheet                                                                                                                                                                                                                                                                                                                      |
|---------------------------|------------------------------------------------------------------------------------------------------------------------------------------------------------------------------------------------------------------------------------------------------------------------------------------------------------------------------------------------|
| Drainer                   | No                                                                                                                                                                                                                                                                                                                                             |
| Width                     | 75 cm                                                                                                                                                                                                                                                                                                                                          |
| Bowl dimension            | 710 x 400 mm                                                                                                                                                                                                                                                                                                                                   |
| Number of bowls           | 1 bowl                                                                                                                                                                                                                                                                                                                                         |
| Waste fitting             | 3,5" drain                                                                                                                                                                                                                                                                                                                                     |
| FEATURES                  |                                                                                                                                                                                                                                                                                                                                                |
| VINTAGE PVD               | The prestigious PVD finish combines with the care for detail of the Vintage finish, to create a combination of unique elegance.                                                                                                                                                                                                                |
| Gun Metal                 | The Gun Metal finish is obtained by treating steel with a physical process called PVD (Phisical Vacuum Deposition) which deposits particles of noble metals on the surface. The result is a unique and refined aesthetic effect, and an improvement of the mechanical properties of the steel which is more resistant to impact and scratches. |
| Basket 3,5" waste fitting | The drain is equipped with a large 3.5" drain, with the practical basket cap that prevents the discharge of solid parts.                                                                                                                                                                                                                       |
| High thickness            | 1mm thick steel. A significant thickness, which guarantees the maximum sturdiness and durability.                                                                                                                                                                                                                                              |
| Perimetral overflow       | The overflow is always a security on the Foster sinks that prevents the overflow of water in case of oversights. The perimeter drain solution improves aesthetics thanks to its square and essential shape.                                                                                                                                    |
| Small radius              | Bowls with squared shapes with a modern design and an increased capacity, for a minimal aesthetics connected with an extreme practicity.                                                                                                                                                                                                       |