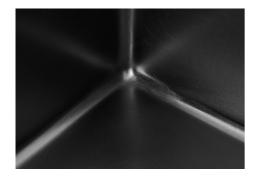

| Built-in hole             | View technical data sheet                                                                                                                                                                                                                                                                                                                      |
|---------------------------|------------------------------------------------------------------------------------------------------------------------------------------------------------------------------------------------------------------------------------------------------------------------------------------------------------------------------------------------|
| Drainer                   | No                                                                                                                                                                                                                                                                                                                                             |
| Width                     | 75 cm                                                                                                                                                                                                                                                                                                                                          |
| Bowl dimension            | 710 x 400 mm                                                                                                                                                                                                                                                                                                                                   |
| Number of bowls           | 1 bowl                                                                                                                                                                                                                                                                                                                                         |
| Waste fitting             | 3,5" drain                                                                                                                                                                                                                                                                                                                                     |
| FEATURES                  |                                                                                                                                                                                                                                                                                                                                                |
| VINTAGE PVD               | The prestigious PVD finish combines with the care for detail of the Vintage finish, to create a combination of unique elegance.                                                                                                                                                                                                                |
| Gun Metal                 | The Gun Metal finish is obtained by treating steel with a physical process called PVD (Phisical Vacuum Deposition) which deposits particles of noble metals on the surface. The result is a unique and refined aesthetic effect, and an improvement of the mechanical properties of the steel which is more resistant to impact and scratches. |
| Basket 3,5" waste fitting | The drain is equipped with a large 3.5" drain, with the practical basket cap that prevents the discharge of solid parts.                                                                                                                                                                                                                       |
| High thickness            | 1mm thick steel. A significant thickness, which guarantees the maximum sturdiness and durability.                                                                                                                                                                                                                                              |
| Perimetral overflow       | The overflow is always a security on the Foster sinks that prevents the overflow of water in case of oversights. The perimeter drain solution improves aesthetics thanks to its square and essential shape.                                                                                                                                    |
| Small radius              | Bowls with squared shapes with a modern design and an increased capacity, for a minimal aesthetics connected with an extreme practicity.                                                                                                                                                                                                       |