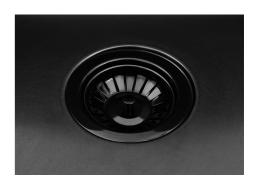

| Built-in hole             | View technical data sheet                                                                                                                                                                                                                                                                                                                      |
|---------------------------|------------------------------------------------------------------------------------------------------------------------------------------------------------------------------------------------------------------------------------------------------------------------------------------------------------------------------------------------|
| Drainer                   | No                                                                                                                                                                                                                                                                                                                                             |
| Width                     | 75 cm                                                                                                                                                                                                                                                                                                                                          |
| Bowl dimension            | 710 x 400 mm                                                                                                                                                                                                                                                                                                                                   |
| Number of bowls           | 1 bowl                                                                                                                                                                                                                                                                                                                                         |
| Waste fitting             | 3,5" drain                                                                                                                                                                                                                                                                                                                                     |
| FEATURES                  |                                                                                                                                                                                                                                                                                                                                                |
| VINTAGE PVD               | The prestigious PVD finish combines with the care for detail of the Vintage finish, to create a combination of unique elegance.                                                                                                                                                                                                                |
| Gun Metal                 | The Gun Metal finish is obtained by treating steel with a physical process called PVD (Phisical Vacuum Deposition) which deposits particles of noble metals on the surface. The result is a unique and refined aesthetic effect, and an improvement of the mechanical properties of the steel which is more resistant to impact and scratches. |
| Basket 3,5" waste fitting | The drain is equipped with a large 3.5" drain, with the practical basket cap that prevents the discharge of solid parts.                                                                                                                                                                                                                       |
| High thickness            | 1mm thick steel. A significant thickness, which guarantees the maximum sturdiness and durability.                                                                                                                                                                                                                                              |
| Perimetral overflow       | The overflow is always a security on the Foster sinks that prevents the overflow of water in case of oversights. The perimeter drain solution improves aesthetics thanks to its square and essential shape.                                                                                                                                    |
| Small radius              | Bowls with squared shapes with a modern design and an increased capacity, for a minimal aesthetics connected with an extreme practicity.                                                                                                                                                                                                       |